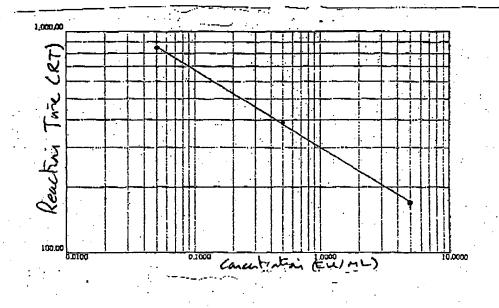

Title: METHODS AND COMPOSITIONS FOR THE DETECTION OF MICROBIAL CONTAMINANTS Inventors: Wainwright *et al.* Express Mail Label No. EV334229246US Atty Docket No.: CHR-004 Attorney for Applicants: Diana M. Steel Sheet 6 of 22